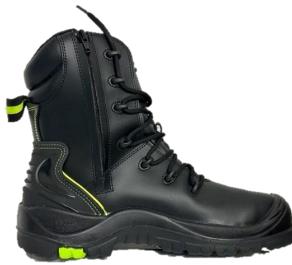

## Sabertooth Waterproof 2432 Zip/Lace Safety Boot

- Adjustable Lacing and Zip side access with quick release YKK zip for quick and easy removal
- Shorter laces to avoid trip hazard
- Soft Full grain flame retardant and Chemical Resistant to EN 13832-2 leather upper
- Soft Grain Padded Leather Collar
- Bellowed leather tongue which prevents the infiltration of dirt/water
- Scuff cap protection which increases the lifespan of the boot
- Leather gusset behind zip which prevents the infiltration of dirt/water
- PU/RUBBER Heat Resistant Outsole to 300C
- Composite Toecap and Midsole
- Metal free components
- Eco-friendly membrane made from recycled materials
- Rear ankle flex collar
- Anti-Fatigue comfort system
- Shock Absorbing Heal
- Oil Resistant Sole
- Antistatic
- Breathable
- · Antibacterial and absorbent, removable footbed

Conforms to: EN ISO 20345: 2011 S3 WR SRC HI CI HRO and EN 13832-2

Sizes available: 5 to 12