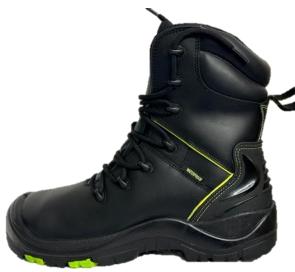

## Sabertooth Waterproof 2432 Zip/Lace Safety Boot

- Adjustable Lacing and Zip side access with quick release YKK zip for quick and easy removal
- Shorter laces to avoid trip hazard
- Soft Full grain flame retardant and Chemical Resistant to EN 13832-2 leather upper
- Soft Grain Padded Leather Collar
- Bellowed leather tongue which prevents the infiltration of dirt/water
- Scuff cap protection which increases the lifespan of the boot
- Leather gusset behind zip which prevents the infiltration of dirt/water
- PU/RUBBER Heat Resistant Outsole to 300C
- Composite Toecap and Midsole
- Metal free components
- Eco-friendly membrane made from recycled materials
- Rear ankle flex collar
- Anti-Fatigue comfort system
- Shock Absorbing Heal
- Oil Resistant Sole
- Antistatic
- Breathable
- · Antibacterial and absorbent, removable footbed

Conforms to: EN ISO 20345: 2011 S3 WR SRC HI CI HRO and EN 13832-2

Sizes available: 5 to 12